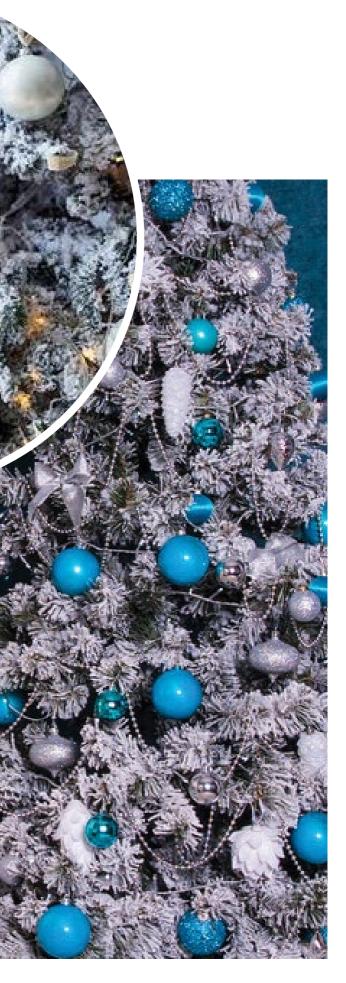

### Silver & Blue

Including:

- Premier White Nordmann Fir Christmas Tree
- Blue Baubles
- Silver Baubles
- Silver Beaded Garland
- Fairy Lights
- Stand

000000000