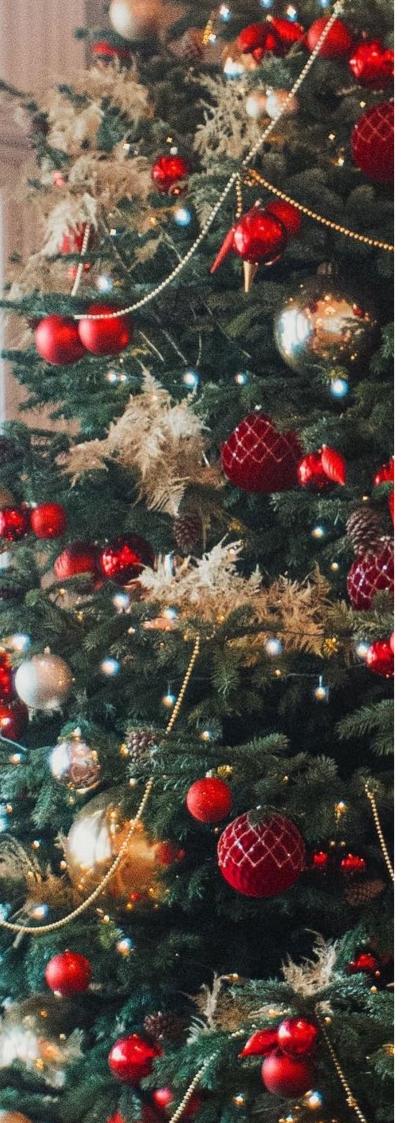

### Red & Gold

Including:

- Premier Nordmann Fir Christmas Tree
- Red Baubles
- Golden Baubles
- Golden Beaded Garland

00000000

- Fairy Lights
- Stand

(\*) All prices for decorated trees include delivery, installation and removal. Prices with decorations as per package.