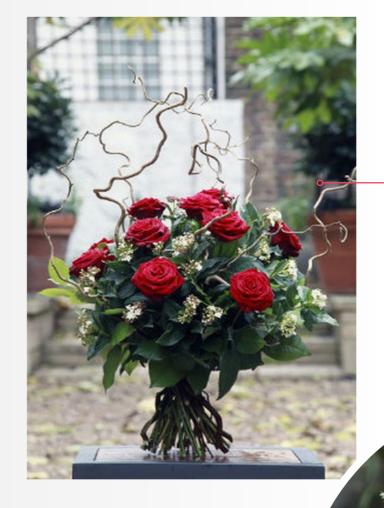

#### Luxury Rose Design £103.00

A dozen of the best 'Red Naomi' roses are arranged here with viburnum foliages and salix twigs to create for one quite dramatic bouquet arrangement. Quite different to the rest of our red rose bouquets, this particular number is certainly a little unusual, but will aim to impress more than others.