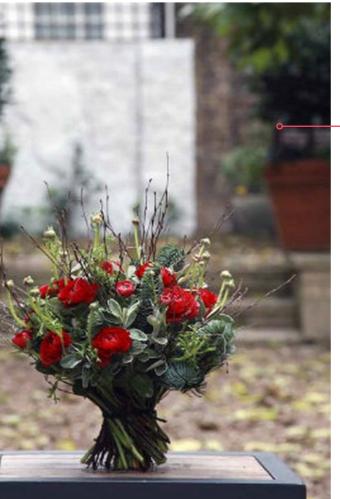

#### How the Flowers Stole Christmas £62.00

Almost a movie title here one could say! A simple, yet irresistible combination of red ranonculus mixed with blue pine, branches of Christmas and green foliages. A perfect reminder to your loved one of just how much you love and appreciate them as the cold winter days set in.