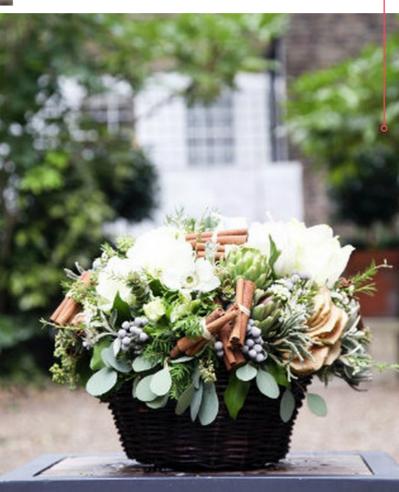

#### Winter Wonderland £94.00

A smashing basket full of white anemones, globe artichoke flowers, brunia as well as rosemary and eucalyptus foliages with dries fruit and cinnamon sticks. We truly think that you will struggle to find a better gift this winter. Beauty on this one is guaranteed!