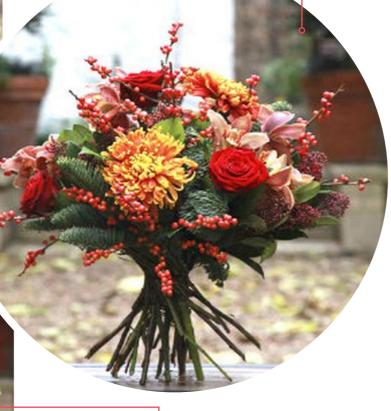

#### Berries and Roses £70.00

A winter combination of orange blooms, chocolate cymbidium orchids, red roses, ilex berries, skimmia and blue pine foliages.