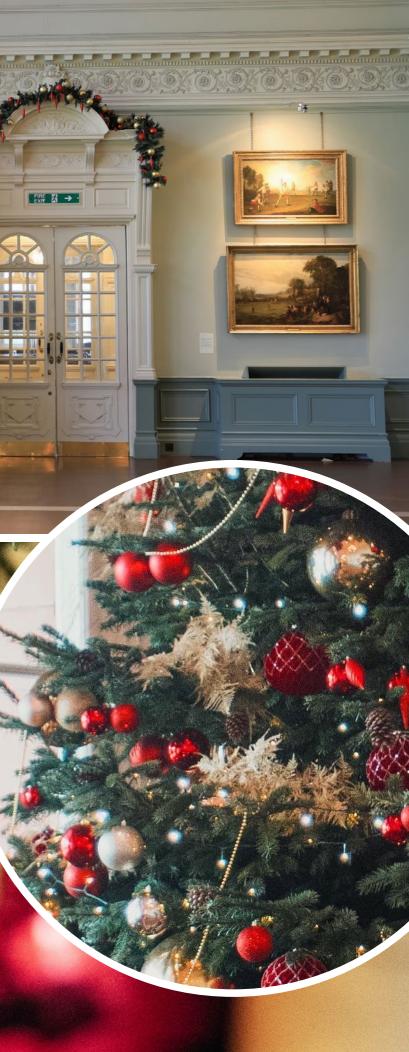

### Red & Gold

Including:

- Premier Nordmann Fir Christmas Tree
- Red Baubles
- Golden Baubles
- Golden Beaded Garland

00000000

- Fairy Lights
- Stand

(\*) All prices for decorated trees include delivery, installation and removal. Prices with decorations as per package.