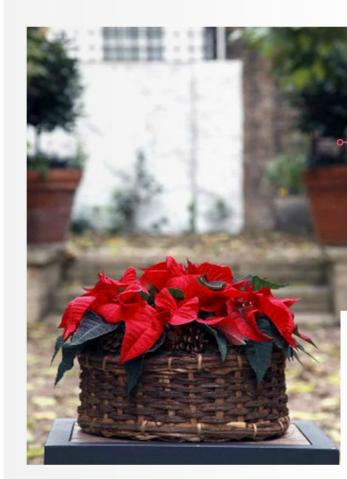

#### Ponsettia Basket £49.00

A basket full of the ever radiant red poinsettias. Our florist have not done a lot of design here, but we can assure you that the poinsettias are always a welcome gift to any household at this time of the year. o-