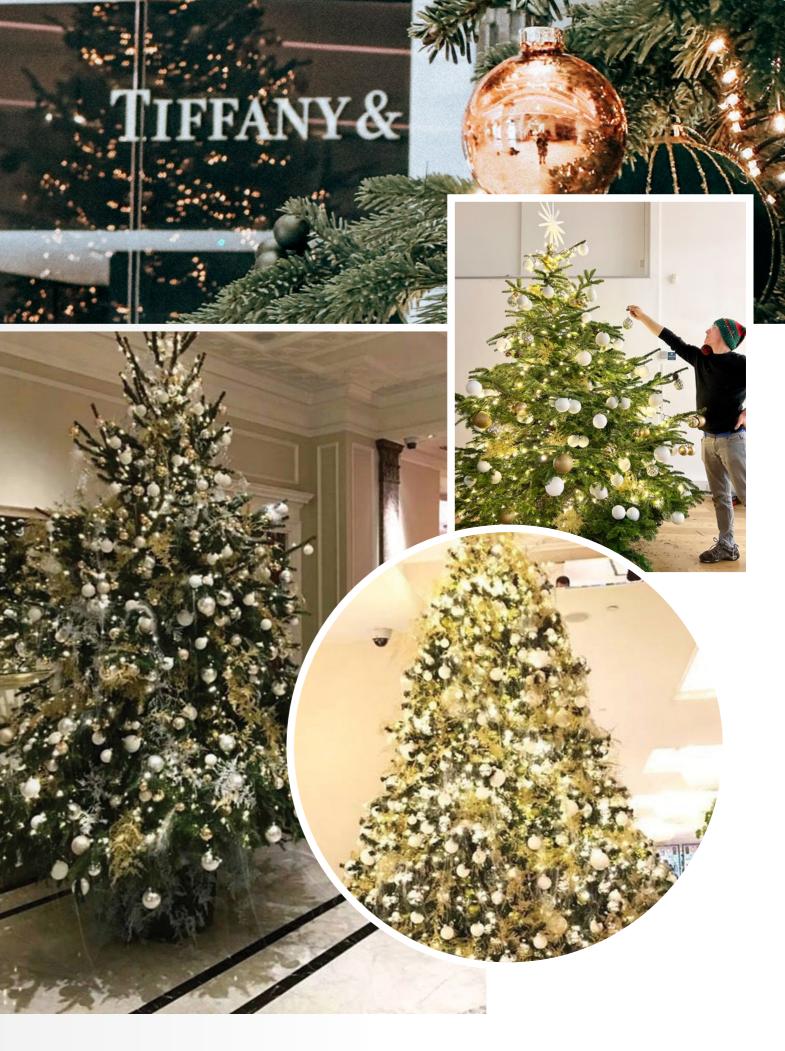

# Winter Whites with a touch of Gold

Including:

- Premier Nordmann Fir Christmas Tree
- White Baubles
- Golden Baubles
- Golden Asparagus Fern
- Fairy Lights
- Stand