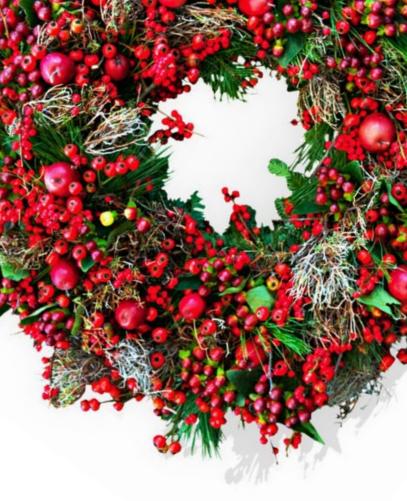

#### THREE KINGS

Greens and red dominate this wreath and create a cacophony of colour that compliments the composition perfectly. The timeless Christmas colours of choice, the red berries, apples and evergreen sprigs combine for a visual delight that will work brilliantly in every setting.

£99 / £200 / £257