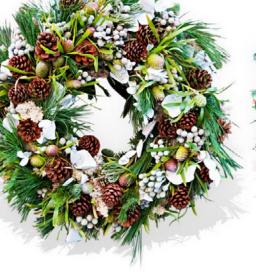

#### SILVER AND GOLD

A beautiful and balanced composition, our Silver and Gold wreath is a classical design of simplicity and order. Comprising of silver brunia, cinnamon, silver pinecones, golden astilbe andivy, the ideal balance between colour and greenery is met as well as a harmony of textures between all the elements.

£89 / £192 / £239