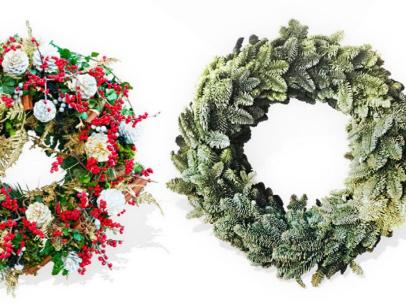

# CHRISTMAS WREATHS

All our seasonal wreaths are handmade using non-drop Nordmann Fir branches.

Sizes available: *30cms*, *50cms* and *70* cms diameter

#### SILVER AND GOLD

A beautiful and balanced composition, our Silver and Gold wreath is a classical design of simplicity and order. Comprising of silver brunia, cinnamon, silver pinecones, golden astilbe andivy, the ideal balance between colour and greenery is met as well as a harmony of textures between all the elements.

£89 / £192 / £239

#### JACK FROST

A bright and frosty arrangement, combining evergreen foliage with stunning silver Brunia and pinecones this wreath brings childhood memories flooding back of snowy Christmas mornings spent opening presents by the

fireside.

£88 / £187 / £235