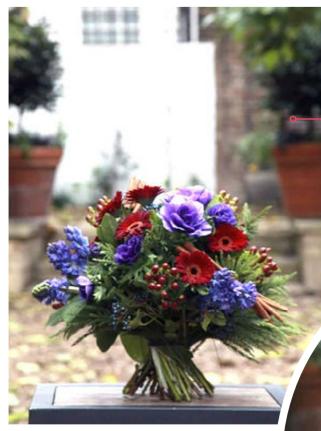

#### Blues and Pines £70.00

A charming bouquet of purple, blue and burgundy flowers that includes the ever fragrant hyacinths, anemones, brassica flower cabbages, gerberas, hypericum berries and a mixture of luxury foliages. o-