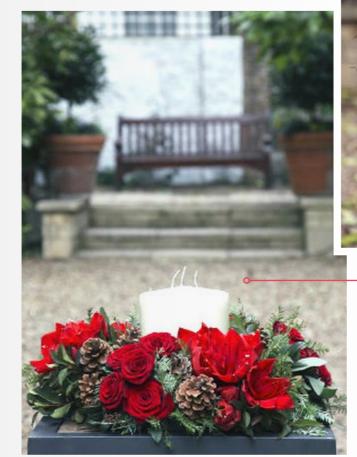

#### Classic Christmas Gift £135.00

A table centre every house would be proud of. One can just imagine dining next to this beauty and enjoying every second of it, well we certainly would anyway. The table centre is made on an oasis board and comes with an extra large candle in the middle. With ever fragrant 'Red Naomi' roses, amaryllis, pine cones and luxury foliages it is truly the one to behold.