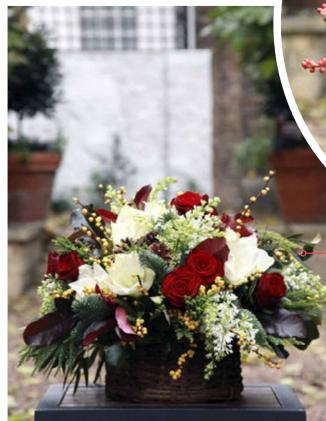

#### Christmas Flower basket £137.00

This Christmas flower basket comes full of beautiful and gorgeous white amaryllis, fragrant 'Red Naomi' roses, ilex berries, blue pine and beautiful flower fillers and foliages. This arrangement comes in a wooden rustic that's full of oasis foam that'll keep your flowers fresher for longer.