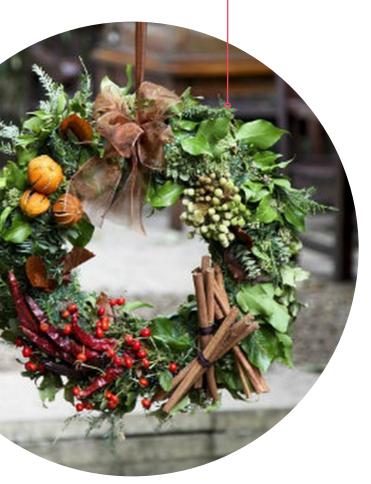

#### Luxury Christmas Wreath £125.00

A luxury Christmas wreath that is completely made and designed by our in house florists. It includes dried oranges, chillies, berries and apples, as well as cinnamon sticks, blue pine and a mix of green foilages.