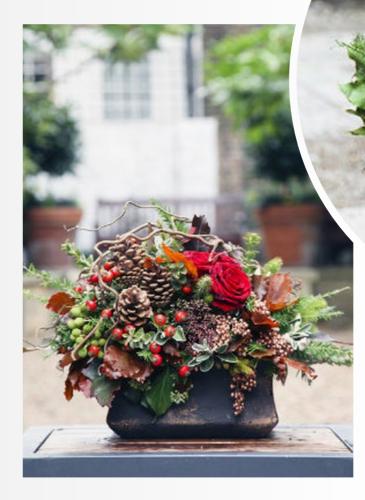

#### Pines and Roses 105.00

A very rustic and somewhat unusual, but nevertheless beautiful Christmas arrangement that comes in a ceramic pot. The arrangement includes red roses, rosa and rosemary foliages as well as salix twigs and pine cones.