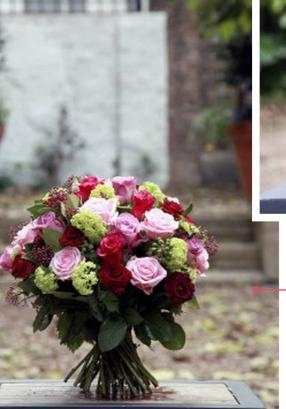

#### Blues and Pines £70.00

A charming bouquet of purple, blue and burgundy flowers that includes the ever fragrant hyacinths, anemones, brassica flower cabbages, gerberas, hypericum berries and a mixture of luxury foliages. o-

#### Berries and Roses £70.00

A winter combination of orange blooms, chocolate cymbidium orchids, red roses, ilex berries, skimmia and blue pine foliages.