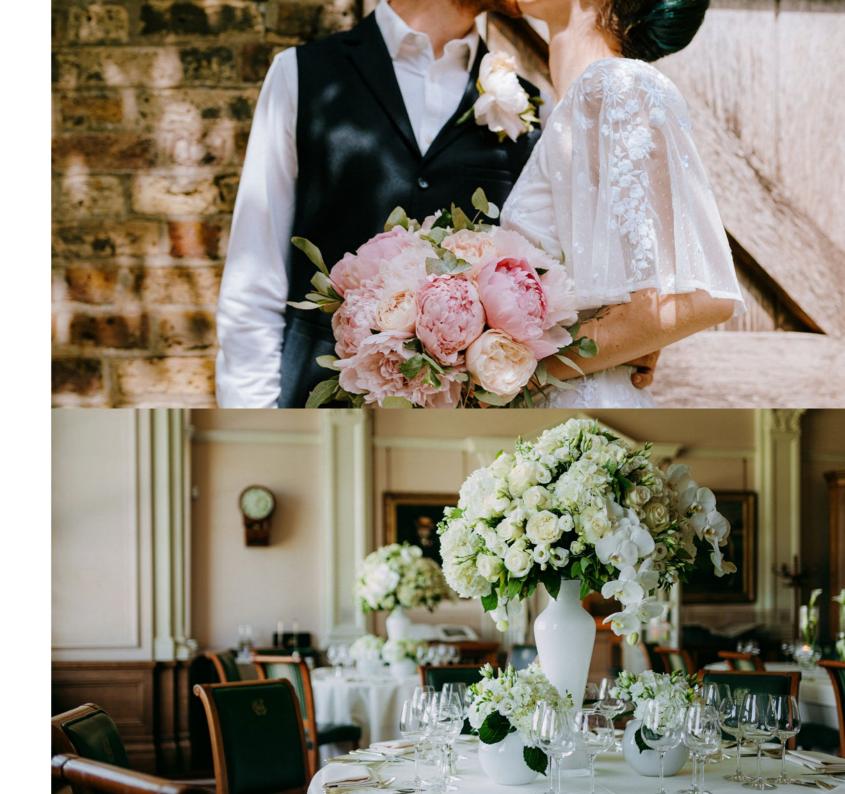

### The White Style

Pure and simple wedding floral arrangements composed of a mixture of luxury white flowers - phalaenopsis orchids, scented stocks, white avalanche roses and lisianthus. These floral designs will perfectly match your formal indoor settings (salons, clubs, etc), arranged in different size and height white vases. The flowers do not vie for attention, nor do they compete with the other objects for dominance.

by flowerstation.co.uk

The table centerpieces fill the space to create a sense of layering and texture. Some of the roses are raised towards eye-level, drawing the guests to view the hanging buds of the orchids.