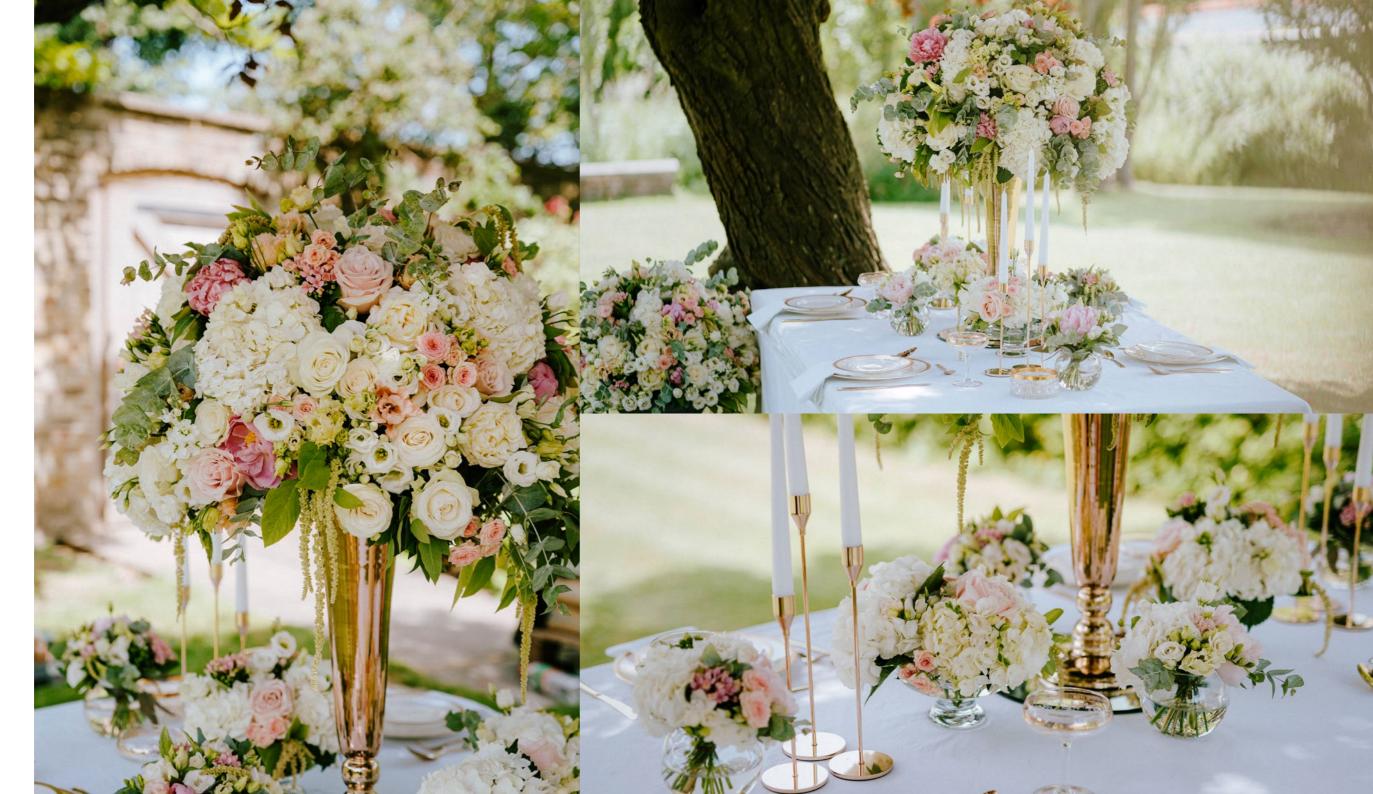

### The Exquisite Style

A very elegant theme, ideal for couples looking for wedding flower arrangements to suit their garden / outdoor wedding. Our professional florists at Flower Station have managed to create a natural look that complements the green scenery outdoors. At the same time, the flowers in this wedding theme give a sense of royalty combined with beautiful flute vases.

by flowerstation.co.uk

The wedding table floral designs include large-headed white hydrangea mixed beautifully with luxury white and sweet avalanche roses and lisianthus.