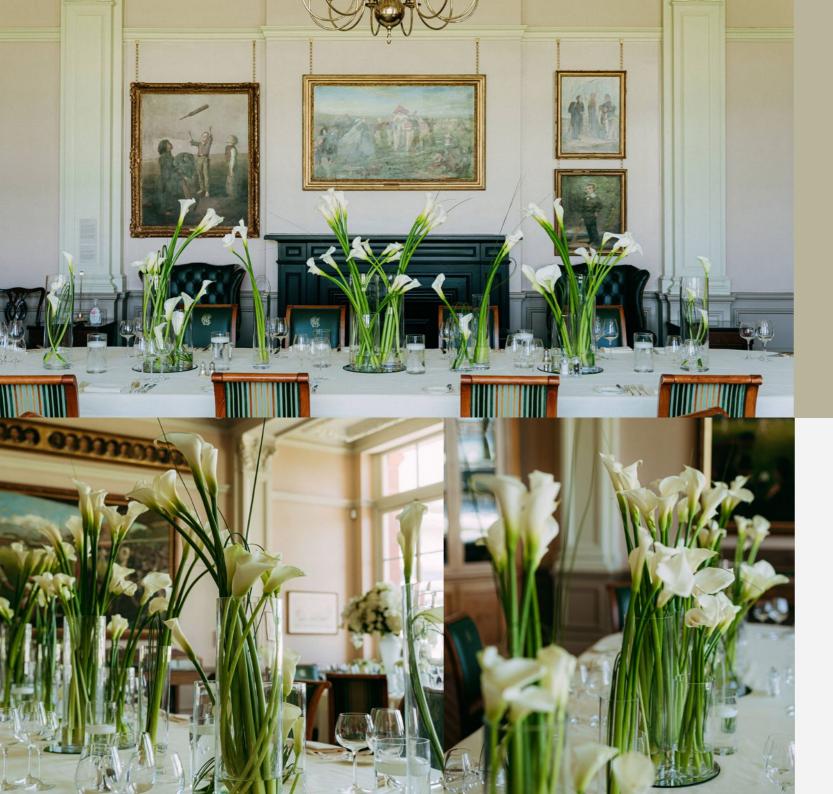

### The Tropical Style

Our tropical wedding theme will definitely achieve a wow factor on your wedding day. Suitable for bohotheme or beach weddings, this tropical flower design will fill the atmosphere with vibrant colors and freshness.

by flowerstation.co.uk

Our flower arrangements for this theme feature the elegant Calla Lily as the main character. Using its tall signature shape and its lovely green stems, our wedding florists create show-stopping high table centerpieces.

by flowerstation.co.uk

Our wedding florists arranged the Calla lilies in tall cylinder vases to create simple yet classic table arrangements but with a modern twist, adding a touch of steel grass. We can also create a bridal bouquet with our fresh calla lilies to make a statement walking down the aisle.