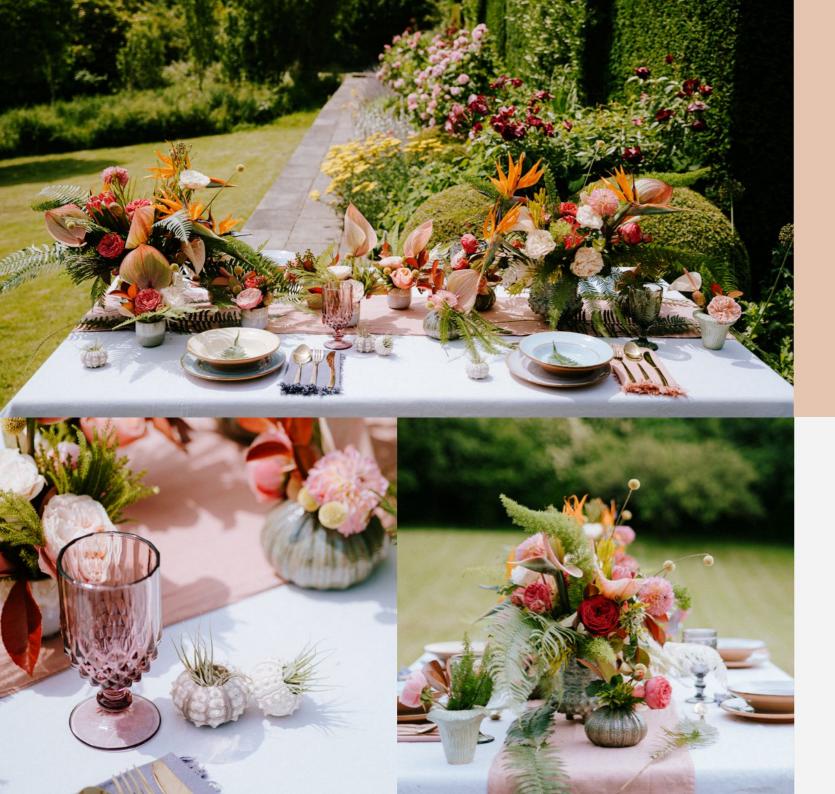

### The Tropical Style

Our tropical wedding theme will definitely achieve a wow factor on your wedding day. Suitable for bohotheme or beach weddings, this tropical flower design will fill the atmosphere with vibrant colors and freshness.

by flowerstation.co.uk

Our flower arrangements for this theme feature the elegant Calla Lily as the main character. Using its tall signature shape and its lovely green stems, our wedding florists create show-stopping high table centerpieces.

by flowerstation.co.uk

Our wedding florists arranged the Calla lilies in tall cylinder vases to create simple yet classic table arrangements but with a modern twist, adding a touch of steel grass. We can also create a bridal bouquet with our fresh calla lilies to make a statement walking down the aisle.