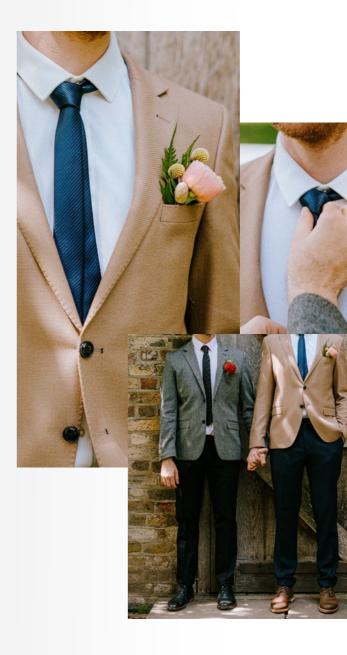

Sublime Wedding Designs

Groom Buttonholes

Fulfill your floral dreams

A delightful garden red rose tastefully cobined with craspedia and seasonal stems.

Passion

Simplicity is the key. Calla lilies are perfect for bridal bouquet matching buttoniers.