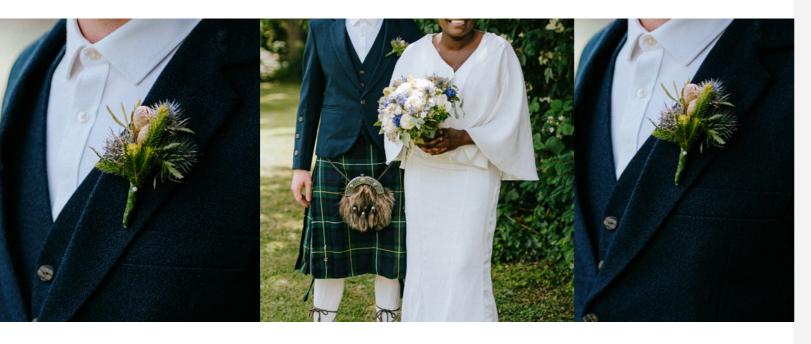

## Kindness

Novelty

The texture of thistle combined with hypericum is an irresistible combination. Blue, green and pastel colours put together.

Soft colours and contemporary style where the vuvuzella rose is the star.