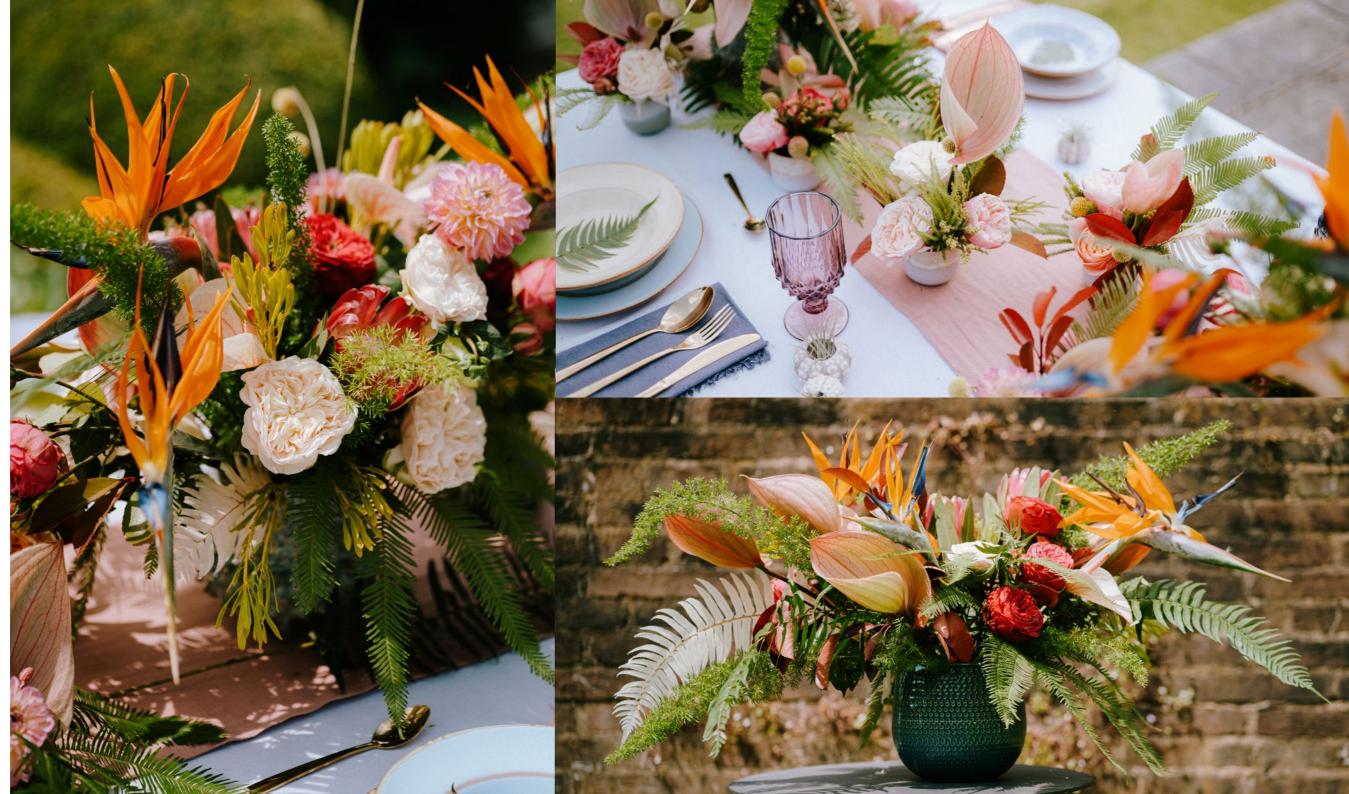

### The Tropical Style

Our tropical wedding theme will definitely achieve a wow factor on your wedding day. Suitable for bohotheme or beach weddings, this tropical flower design will fill the atmosphere with vibrant colors and freshness.

by flowerstation.co.uk

Our flower arrangements for this theme feature the elegant Calla Lily as the main character. Using its tall signature shape and its lovely green stems, our wedding florists create show-stopping high table centerpieces.

by flowerstation.co.uk

Our wedding florists arranged the Calla lilies in tall cylinder vases to create simple yet classic table arrangements but with a modern twist, adding a touch of steel grass. We can also create a bridal bouquet with our fresh calla lilies to make a statement walking down the aisle.