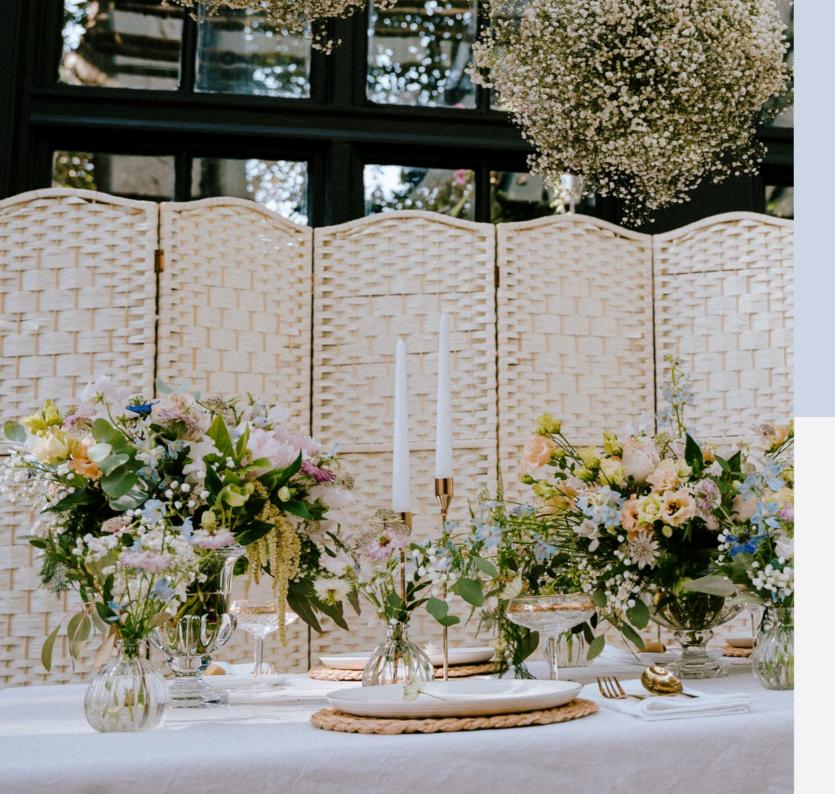

### The Calm Style

As its name suggests, the Calm Style wedding theme is for wedding couples looking to pull off an easy, laid-back vibe to their wedding. Our wedding florists will combine large focal table arrangements with smaller ones in different glassware (bowls on pedestals, glass urns and bud vases).

by flowerstation.co.uk

Our wedding team infused a sense of delicacy and bridal grace creating a serene setting mixing gypsophila with garden roses, and other seasonal blooms.