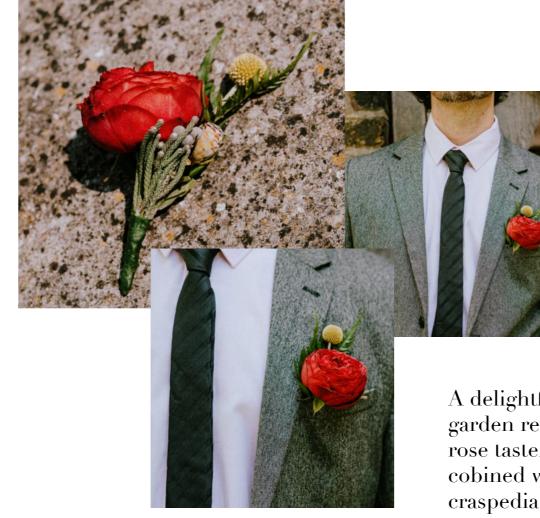

Sublime Wedding Designs

Groom Buttonholes

Fulfill your floral dreams

A delightful garden red rose tastefully cobined with craspedia and seasonal stems.

Passion

Simplicity is the key. Calla lilies are perfect for bridal bouquet matching buttoniers.