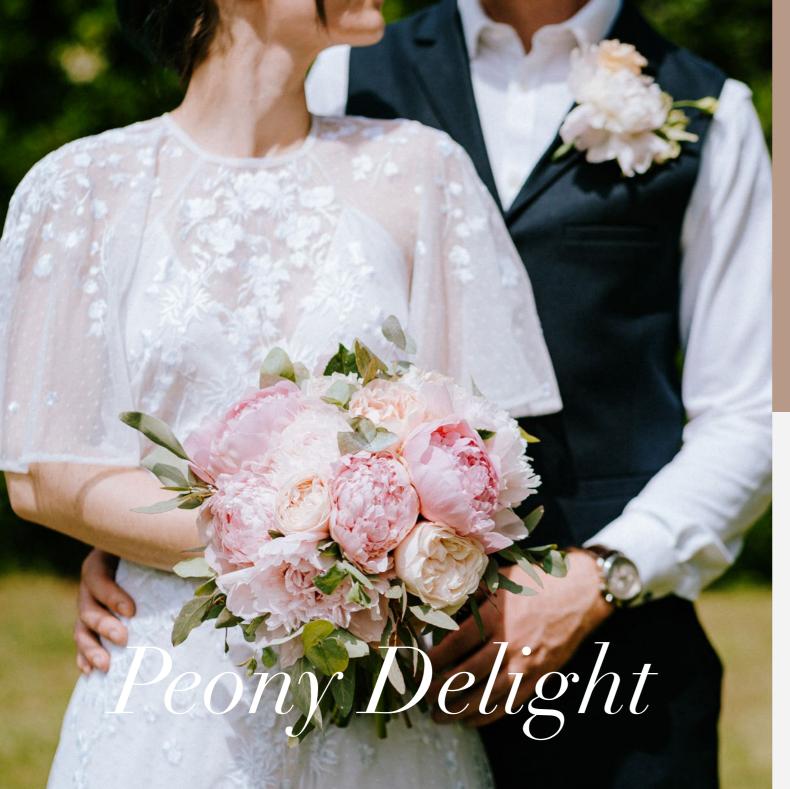

. Using its tall signature shape and its lovely green stems, our wedding florists create show-stopping high table centerpieces.



by flowerstation.co.uk

Our wedding florists arranged the Calla lilies in tall cylinder vases to create simple yet classic table arrangements but with a modern twist, adding a touch of steel grass. We can also create a bridal bouquet with our fresh calla lilies to make a statement walking down the aisle.



## Pedestals & Urns

Elevate your wedding to new heights with our flower pedestals and urns that fit today's trends in wedding floral design. Choose from rustic to industrial, of from concrete to gold designs to complete the theme of your wedding.



Sublime Wedding Designs

Bridal Bouquets

Fulfill your floral dreams



## Roses, Dianthus and Eucalyptus







## pical OMS

### Tropical Selection

A fresh and vibrant wedding bouquet composed of tropical flowers such as anthurium, protea, birds of paradise, garden roses, ferns and craspedia. A truly modern feel to a truly modern romance.







## *lassic*

Blue







## Magic orchid



# White simplicity







### Calla Lilies

The long-stemmed calla lilies give a casual but incredible touch of elegance and sophistication to your bridal bouquet. When the bride gently embraces this bouquet it adds a depth of tenderness and grace to her walk down the aisle.



Sublime Wedding Designs

Groom Buttonholes

Fulfill your floral dreams





A delightful garden red rose tastefully cobined with craspedia and seasonal stems.



Passion





Simplicity is the key. Calla lilies are perfect for bridal b