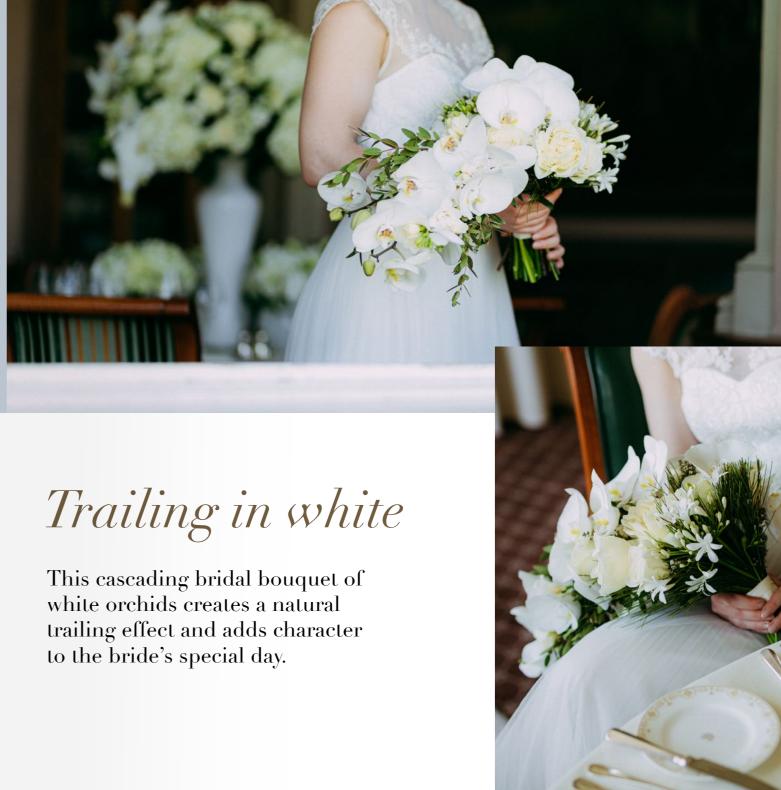

# White simplicity

### Calla Lilies

The long-stemmed calla lilies give a casual but incredible touch of elegance and sophistication to your bridal bouquet. When the bride gently embraces this bouquet it adds a depth of tenderness and grace to her walk down the aisle.