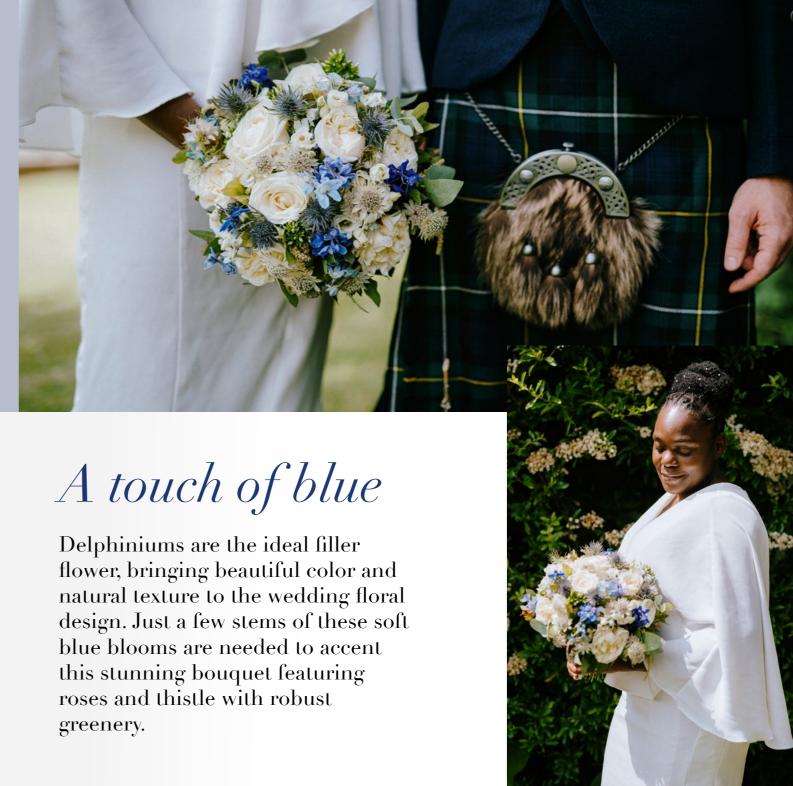

rrangements but with a modern twist, adding a touch of steel grass. We can also create a bridal bouquet with our fresh calla lilies to make a statement walking down the aisle.



## Pedestals & Urns

Elevate your wedding to new heights with our flower pedestals and urns that fit today's trends in wedding floral design. Choose from rustic to industrial, of from concrete to gold designs to complete the theme of your wedding.



Sublime Wedding Designs

Bridal Bouquets

Fulfill your floral dreams



## Roses, Dianthus and Eucalyptus







## pical OMS

### Tropical Selection

A fresh and vibrant wedding bouquet composed of tropical flowers such as anthurium, protea, birds of paradise, garden roses, ferns and craspedia. A truly modern feel to a truly modern romance.







## *lassic*

Blue







## Magic orchid



# White simplicity







### Calla Lilies

The long-stemmed calla lilies give a casual but incredible touch of elegance and sophistication to your bridal bouquet. When the bride gently embraces this bouquet it adds a depth of tenderness and grace to her walk down the aisle.



Sublime Wedding Designs

Groom Buttonholes

Fulfill your floral dreams





A delightful garden red rose tastefully cobined with craspedia and seasonal stems.



Passion





Simplicity is the key. Calla lilies are perfect for bridal bouquet matching buttoniers.





A hint of elegance with a single orchid head to bring simplicity and sophistication.

composition in cream tones. With a peony and lisianthus bud.





## Kindness

Novelty



The texture of thistle combined with hypericum is an