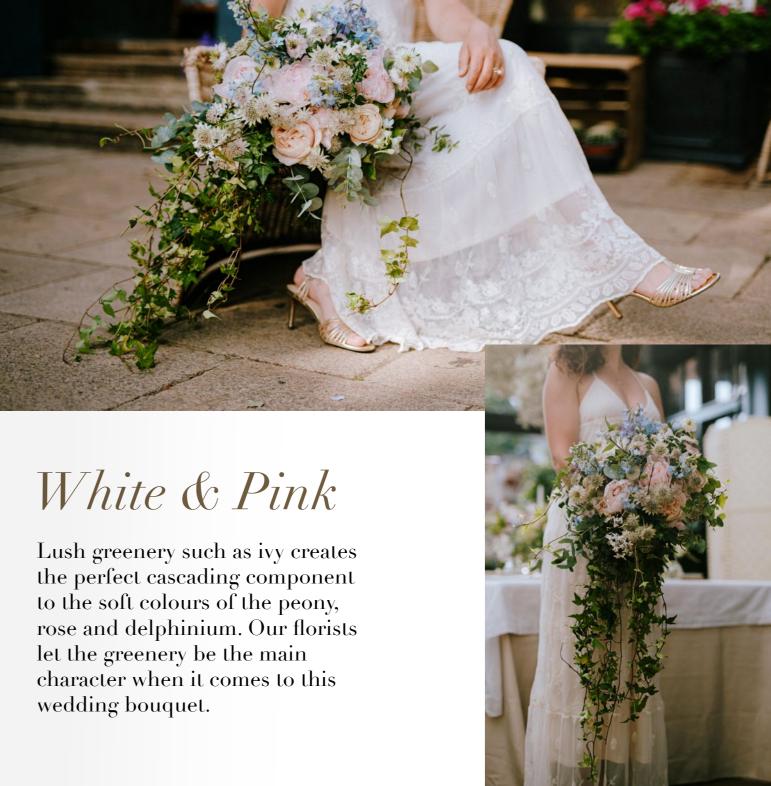

gements but with a modern twist, adding a touch of steel grass. We can also create a bridal bouquet with our fresh calla lilies to make a statement walking down the aisle.



## Pedestals & Urns

Elevate your wedding to new heights with our flower pedestals and urns that fit today's trends in wedding floral design. Choose from rustic to industrial, of from concrete to gold designs to complete the theme of your wedding.



Sublime Wedding Designs

Bridal Bouquets

Fulfill your floral dreams



## Roses, Dianthus and Eucalyptus







## pical OMS

### Tropical Selection

A fresh and vibrant wedding bouquet composed of tropical flowers such as anthurium, protea, birds of paradise, garden roses, ferns and craspedia. A truly modern feel to a truly modern romance.







## *lassic*

Blue







## Magic orchid



# White simplicity







### Calla Lilies

The long-stemmed calla lilies give a casual but incredible touch of elegance and sophistication to your bridal bouquet. When the bride gently embraces this bouquet it adds a depth of tenderness and grace to her walk down the aisle.



Sublime Wedding Designs

Groom Buttonholes

Fulfill your floral dreams





A delightful garden red rose tastefully cobined with craspedia and seasonal stems.



Passion





Simplicity is the key. Calla lilies are perfect for bridal bouquet matching buttoniers.





A hint of elegance with a single orchid head to bring simplicity and sophistication.

composition in cream tones. With a peony and lisianthus bud.





## Kindness

Novelty



The texture of thistle combined with hypericum is an irr