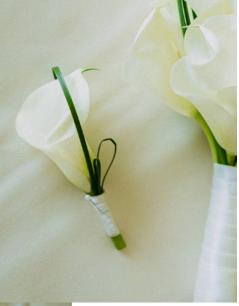

Sublime Wedding Designs

Groom Buttonholes

Fulfill your floral dreams

A delightful garden red rose tastefully cobined with craspedia and seasonal stems.

Passion

Simplicity is the key. Calla lilies are perfect for bridal bouquet matching buttoniers.