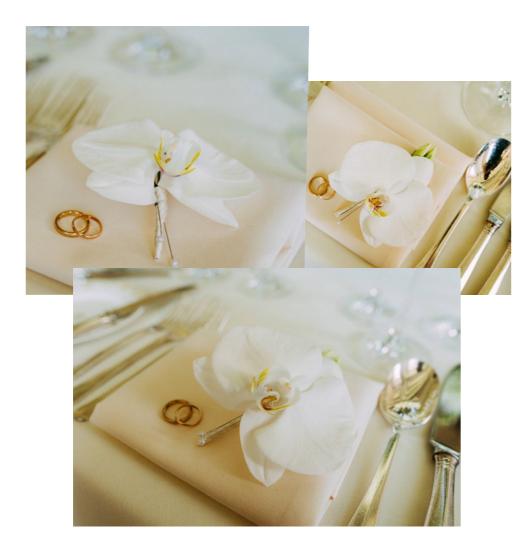

A hint of elegance with a single orchid head to bring simplicity and sophistication.

composition in cream tones. With a peony and lisianthus bud.