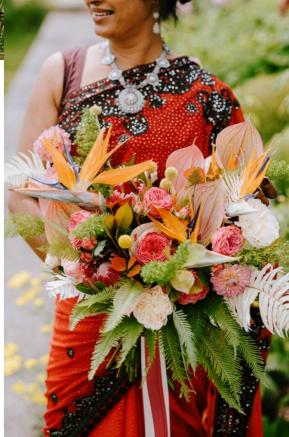

### The Tropical Style

Our tropical wedding theme will definitely achieve a wow factor on your wedding day. Suitable for bohotheme or beach weddings, this tropical flower design will fill the atmosphere with vibrant colors and freshness.

### Tropical Selection

A fresh and vibrant wedding bouquet composed of tropical flowers such as anthurium, protea, birds of paradise, garden roses, ferns and craspedia. A truly modern feel to a truly modern romance.