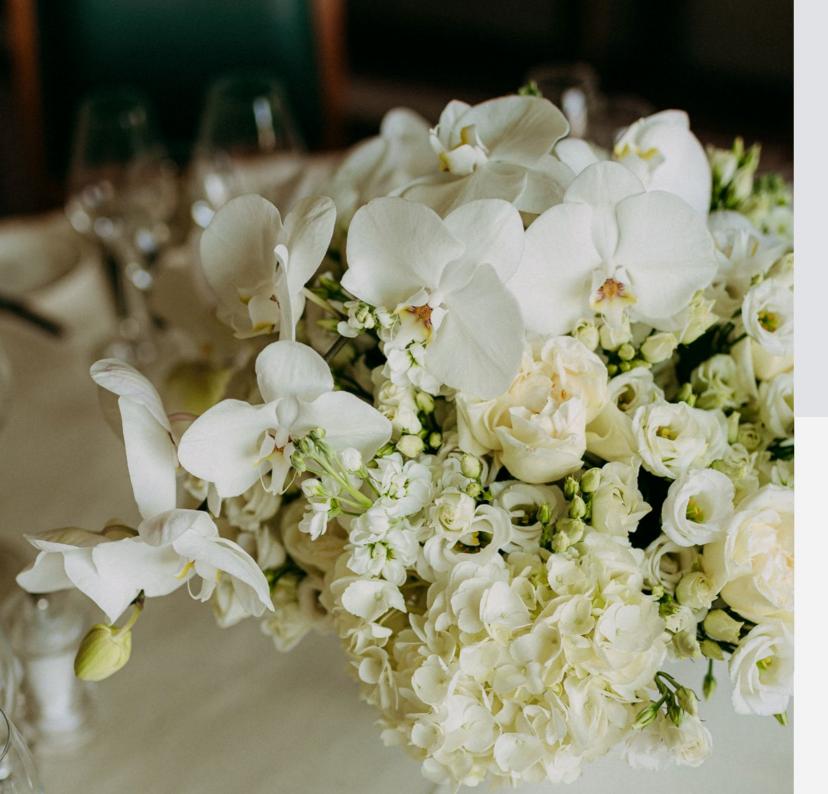

### The White Style

Pure and simple wedding floral arrangements composed of a mixture of luxury white flowers - phalaenopsis orchids, scented stocks, white avalanche roses and lisianthus. These floral designs will perfectly match your formal indoor settings (salons, clubs, etc), arranged in different size and height white vases. The flowers do not vie for attention, nor do they compete with the other objects for dominance.

by flowerstation.co.uk

The table centerpieces fill the space to create a sense of layering and texture. Some of the roses are raised towards eye-level, drawing the guests to view the hanging buds of the orchids.