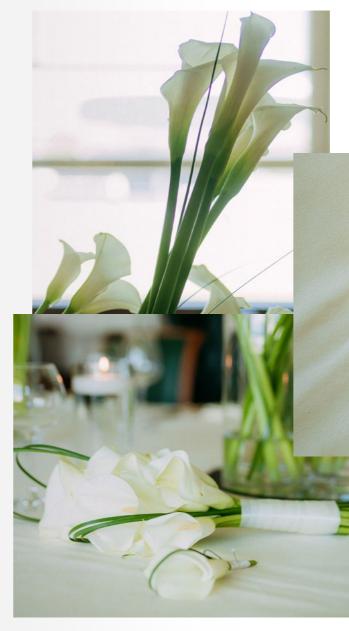

### Calla Lilies

The long-stemmed calla lilies give a casual but incredible touch of elegance and sophistication to your bridal bouquet. When the bride gently embraces this bouquet it adds a depth of tenderness and grace to her walk down the aisle.