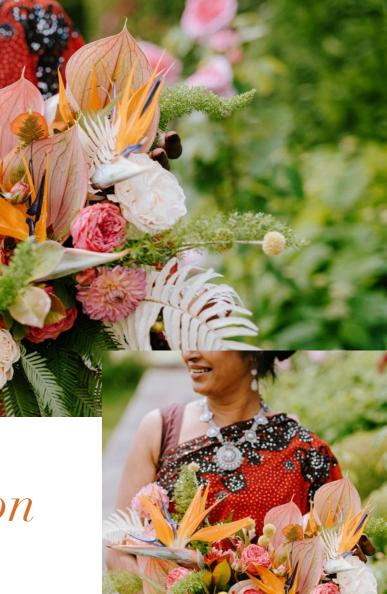

### The Tropical Style

Our tropical wedding theme will definitely achieve a wow factor on your wedding day. Suitable for bohotheme or beach weddings, this tropical flower design will fill the atmosphere with vibrant colors and freshness.

### Tropical Selection

A fresh and vibrant wedding bouquet composed of tropical flowers such as anthurium, protea, birds of paradise, garden roses, ferns and craspedia. A truly modern feel to a truly modern romance.