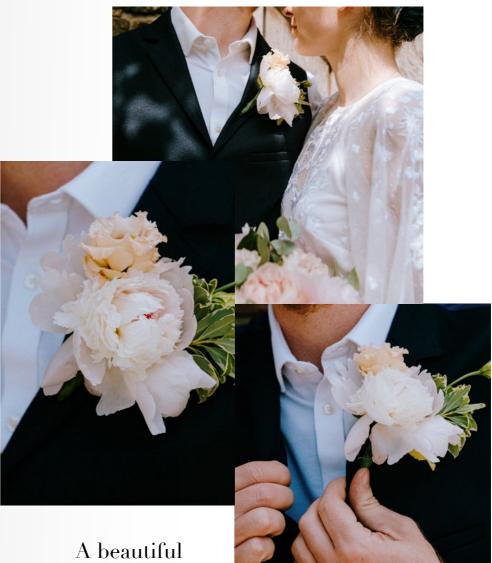

Sublime Wedding Designs

Groom Buttonholes

Fulfill your floral dreams

A delightful garden red rose tastefully cobined with craspedia and seasonal stems.

Passion

Simplicity is the key. Calla lilies are perfect for bridal bouquet matching buttoniers.

A hint of elegance with a single orchid head to bring simplicity and sophistication.

composition in cream tones. With a peony and lisianthus bud.