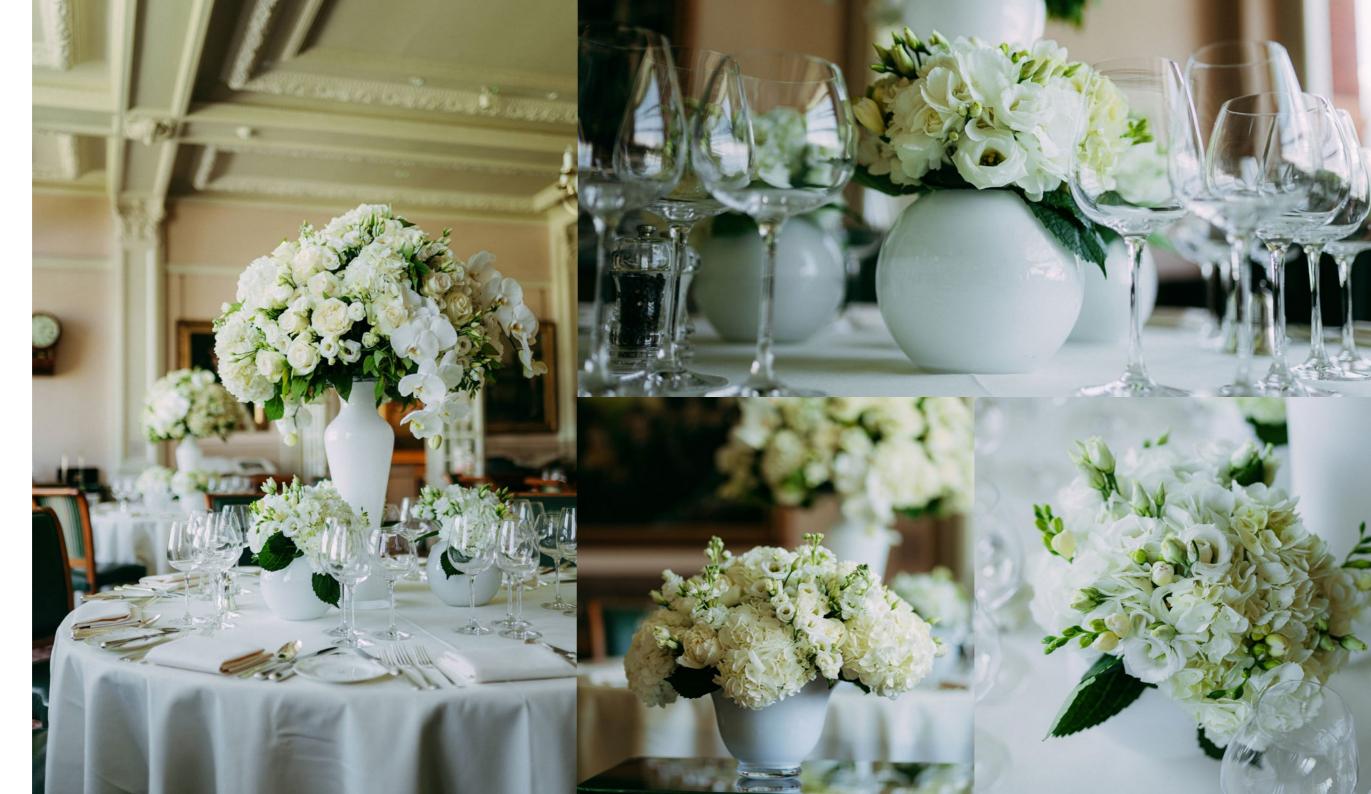

### The White Style

Pure and simple wedding floral arrangements composed of a mixture of luxury white flowers - phalaenopsis orchids, scented stocks, white avalanche roses and lisianthus. These floral designs will perfectly match your formal indoor settings (salons, clubs, etc), arranged in different size and height white vases. The flowers do not vie for attention, nor do they compete with the other objects for dominance.

by flowerstation.co.uk

The table centerpieces fill the space to create a sense of layering and texture. Some of the roses are raised towards eye-level, drawing the guests to view the hanging buds of the orchids.