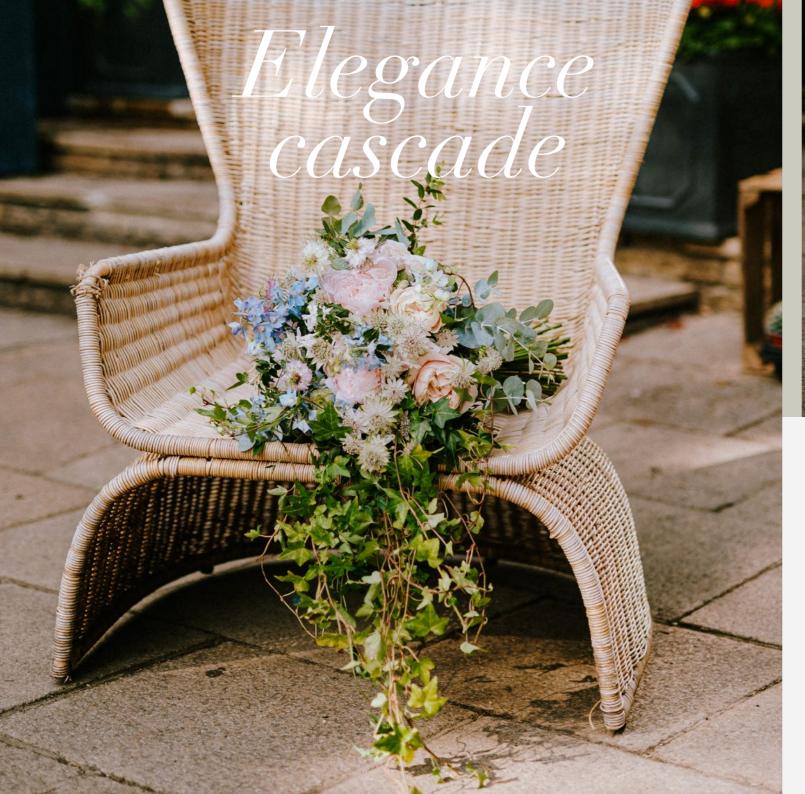

angements but with a modern twist, adding a touch of steel grass. We can also create a bridal bouquet with our fresh calla lilies to make a statement walking down the aisle.



## Pedestals & Urns

Elevate your wedding to new heights with our flower pedestals and urns that fit today's trends in wedding floral design. Choose from rustic to industrial, of from concrete to gold designs to complete the theme of your wedding.



Sublime Wedding Designs

Bridal Bouquets

Fulfill your floral dreams



## Roses, Dianthus and Eucalyptus







## pical OMS

### Tropical Selection

A fresh and vibrant wedding bouquet composed of tropical flowers such as anthurium, protea, birds of paradise, garden roses, ferns and craspedia. A truly modern feel to a truly modern romance.







## *lassic*

Blue







## Magic orchid



# White simplicity







### Calla Lilies

The long-stemmed calla lilies give a casual but incredible touch of elegance and sophistication to your bridal bouquet. When the bride gently embraces this bouquet it adds a depth of tenderness and grace to her walk down the aisle.



Sublime Wedding Designs

Groom Buttonholes

Fulfill your floral dreams





A delightful garden red rose tastefully cobined with craspedia and seasonal stems.



Passion





Simplicity is the key. Calla lilies are perfect for bridal bouquet matching buttoniers.





A hint of elegance with a single orchid head to bring simplicity and sophistication.

composition in cream tones. With a peony and lisianthus bud.





## Kindness

Novelty



The texture of thistle combined with hypericum is an i