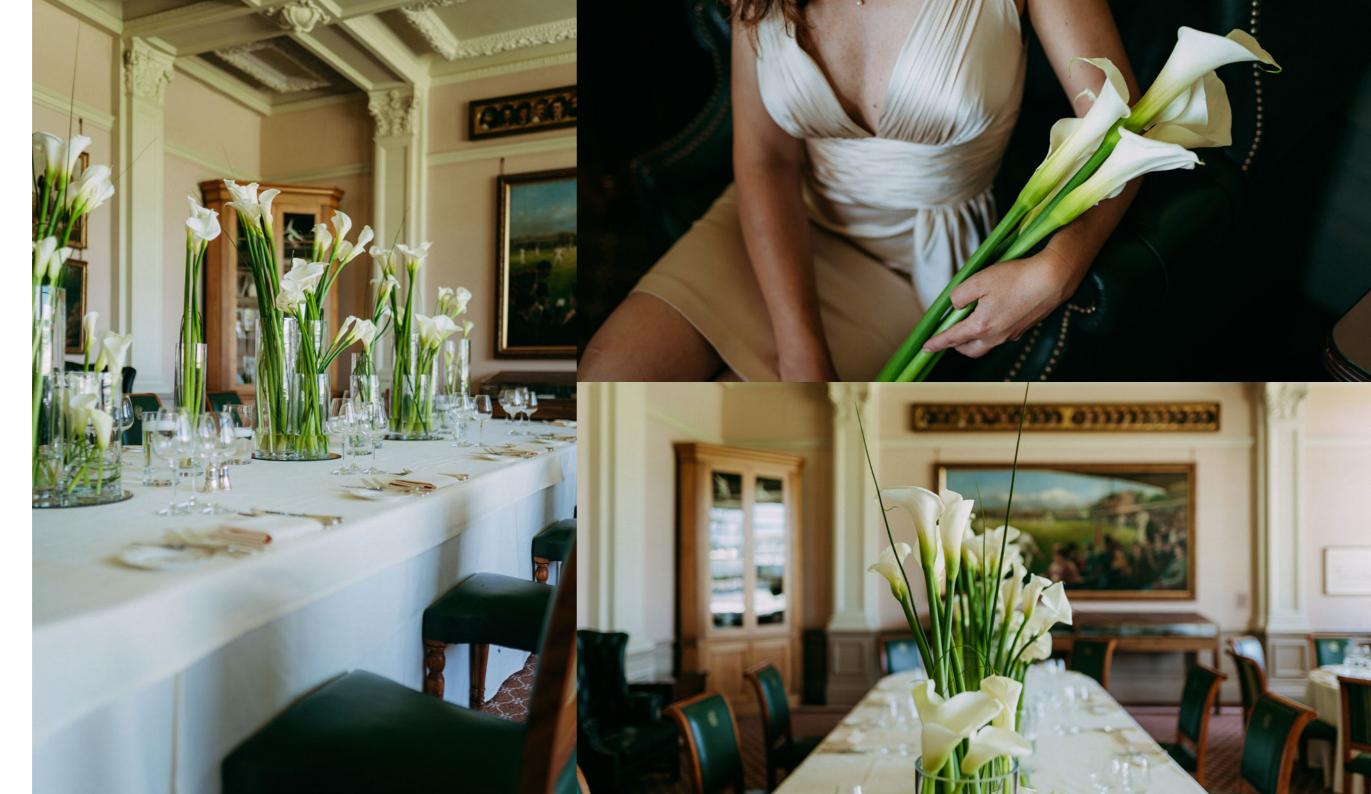

by flowerstation.co.uk

Our flower arrangements for this theme feature the elegant Calla Lily as the main character. Using its tall signature shape and its lovely green stems, our wedding florists create show-stopping high table centerpieces.

by flowerstation.co.uk

Our wedding florists arranged the Calla lilies in tall cylinder vases to create simple yet classic table arrangements but with a modern twist, adding a touch of steel grass. We can also create a bridal bouquet with our fresh calla lilies to make a statement walking down the aisle.

### Calla Lilies

The long-stemmed calla lilies give a casual but incredible touch of elegance and sophistication to your bridal bouquet. When the bride gently embraces this bouquet it adds a depth of tenderness and grace to her walk down the aisle.