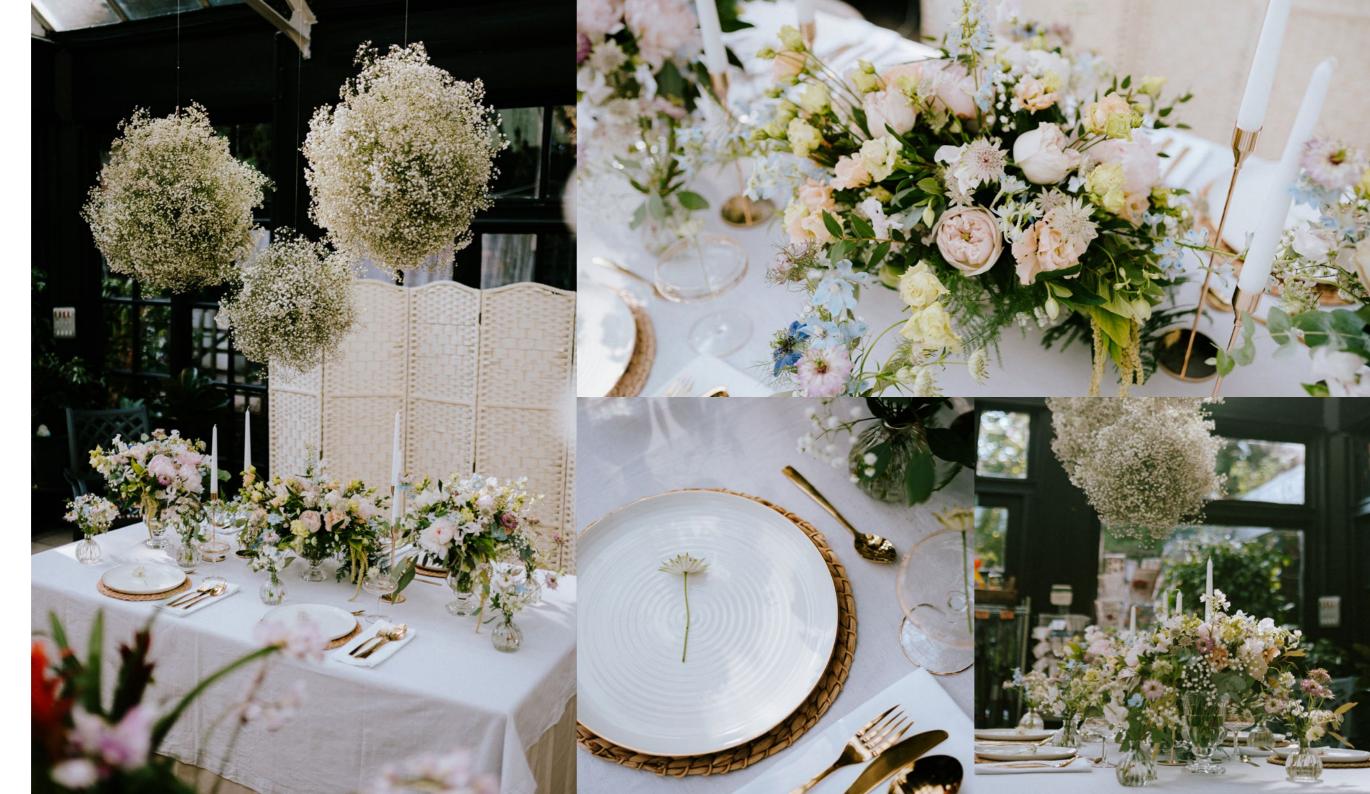

### The Calm Style

As its name suggests, the Calm Style wedding theme is for wedding couples looking to pull off an easy, laid-back vibe to their wedding. Our wedding florists will combine large focal table arrangements with smaller ones in different glassware (bowls on pedestals, glass urns and bud vases).

by flowerstation.co.uk

Our wedding team infused a sense of delicacy and bridal grace creating a serene setting mixing gypsophila with garden roses, and other seasonal blooms.