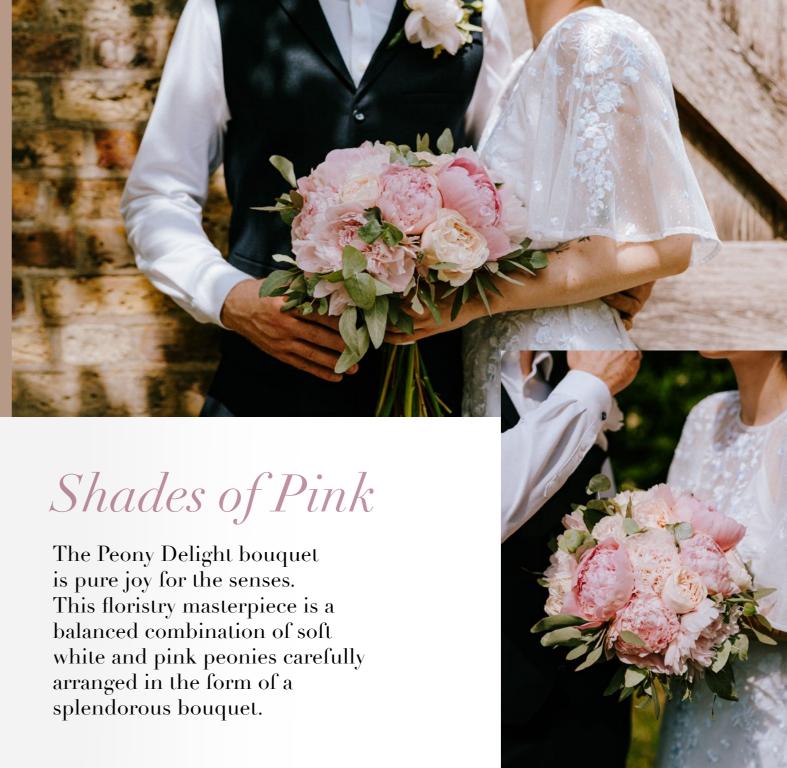

Using its tall signature shape and its lovely green stems, our wedding florists create show-stopping high table centerpieces.



by flowerstation.co.uk

Our wedding florists arranged the Calla lilies in tall cylinder vases to create simple yet classic table arrangements but with a modern twist, adding a touch of steel grass. We can also create a bridal bouquet with our fresh calla lilies to make a statement walking down the aisle.



## Pedestals & Urns

Elevate your wedding to new heights with our flower pedestals and urns that fit today's trends in wedding floral design. Choose from rustic to industrial, of from concrete to gold designs to complete the theme of your wedding.



Sublime Wedding Designs

Bridal Bouquets

Fulfill your floral dreams



## Roses, Dianthus and Eucalyptus







## pical OMS

### Tropical Selection

A fresh and vibrant wedding bouquet composed of tropical flowers such as anthurium, protea, birds of paradise, garden roses, ferns and craspedia. A truly modern feel to a truly modern romance.







## *lassic*

Blue







## Magic orchid



# White simplicity







### Calla Lilies

The long-stemmed calla lilies give a casual but incredible touch of elegance and sophistication to your bridal bouquet. When the bride gently embraces this bouquet it adds a depth of tenderness and grace to her walk down the aisle.



Sublime Wedding Designs

Groom Buttonholes

Fulfill your floral dreams





A delightful garden red rose tastefully cobined with craspedia and seasonal stems.



Passion





Simplicity is the key. Calla lilies are perfect for bridal bou