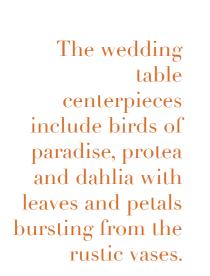

### The Tropical Style

Our tropical wedding theme will definitely achieve a wow factor on your wedding day. Suitable for bohotheme or beach weddings, this tropical flower design will fill the atmosphere with vibrant colors and freshness.

by flowerstation.co.uk

Our flower arrangements for this theme feature the elegant Calla Lily as the main character. Using its tall signature shape and its lovely green stems, our wedding florists create show-stopping high table centerpieces.

by flowerstation.co.uk

Our wedding florists arranged the Calla lilies in tall cylinder vases to create simple yet classic table arrangements but with a modern twist, adding a touch of steel grass. We can also create a bridal bouquet with our fresh calla lilies to make a statement walking down the aisle.