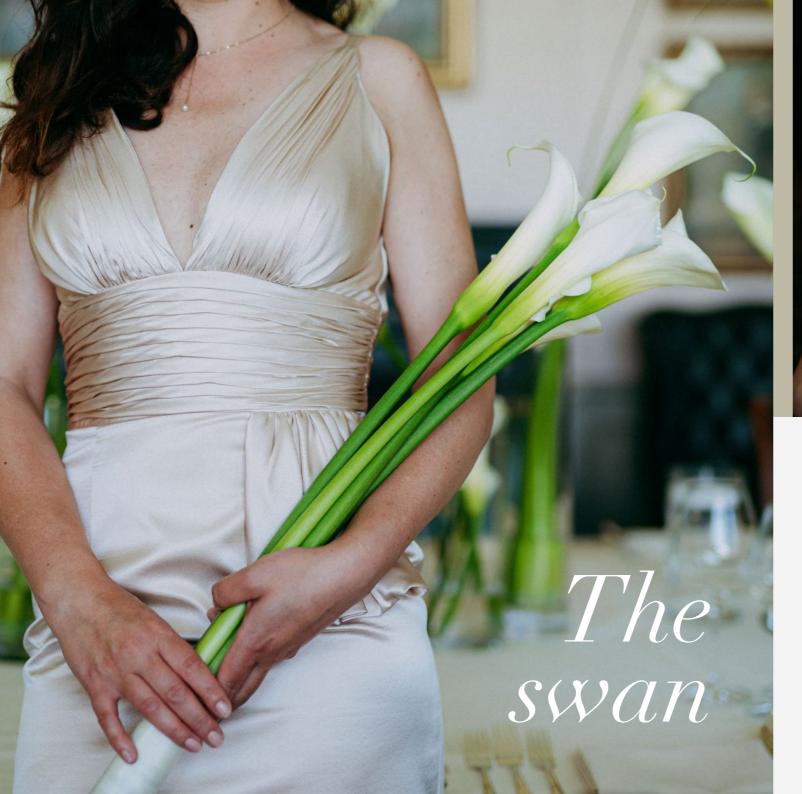

### Calla Lilies

The long-stemmed calla lilies give a casual but incredible touch of elegance and sophistication to your bridal bouquet. When the bride gently embraces this bouquet it adds a depth of tenderness and grace to her walk down the aisle.