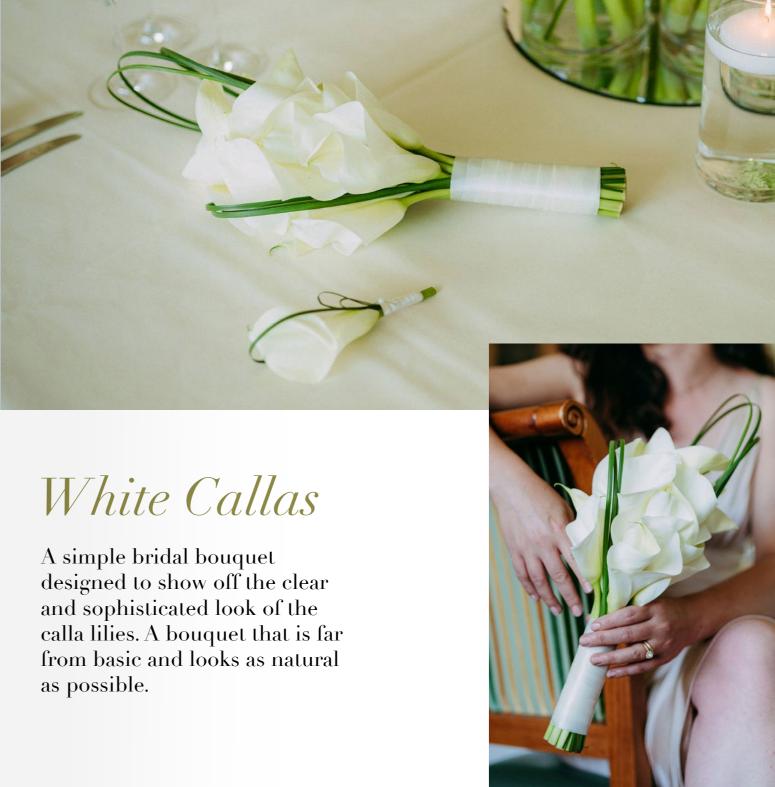

# White simplicity

### Calla Lilies

The long-stemmed calla lilies give a casual but incredible touch of elegance and sophistication to your bridal bouquet. When the bride gently embraces this bouquet it adds a depth of tenderness and grace to her walk down the aisle.